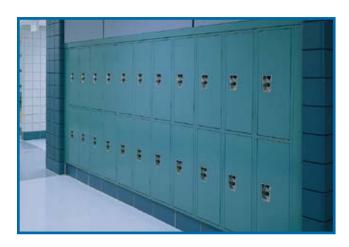

## **Republic Storage Systems**

83 Decorator Tan

80 Crystal Cave

84 Mulled Wine 93 White Mist

81 Alabaster

82 Red Velvet

as well as a splash of color for characteristic school colors. Whether your application requires the traditional baked enamel finish or our new state-of-the-art powder process, we'll provide a durable, quality paint finish to look great and go the distance. No matter the color or the process, Republic Storage Systems has your solution!

## **Lockers - Color Availability**

All standard spray finish colors are available at no extra charge on all Republic locker door and frame assemblies. Locker body components (with the exception of athletic lockers) are furnished with attractive 83 Decorator Tan finish as standard. All components of Heavy Duty Ventilated, All Welded Ventilated and MVP Athletic Lockers are supplied in the same color chosen for the door frame.