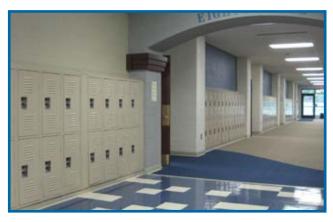

## **Lockers - Color Availability**

All standard spray finish colors are available at no extra charge on all Republic locker door and frame assemblies. Locker body components (with the exception of athletic lockers) are furnished with attractive 83 Decorator Tan finish as standard. All components of Heavy Duty Ventilated, All Welded Ventilated and MVP Athletic Lockers are supplied in the same color chosen for the door frame.

Lockers will be provided in Baked Enamel finish unless Powder Coat is specified (10 frame minimum per color). To designate Powder Coat, add the letter "w" to the two-digit color number.

NOTE: Welded lockers are furnished in Powder Coat finish as standard.