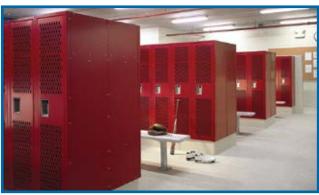

## **Lockers - Color Availability**

All standard spray finish colors are available at no extra charge on all Republic locker door and frame assemblies. Locker body components (with the exception of athletic lockers) are furnished with attractive 83 Decorator Tan finish as standard. All components of Heavy Duty Ventilated, All Welded Ventilated and MVP Athletic Lockers are supplied in the same color chosen for the door frame.

Lockers will be provided in Baked Enamel finish unless Powder Coat is specified (10 frame minimum per color). To designate Powder Coat, add the letter "w" to the two-digit color number.

NOTE: Welded lockers are furnished in Powder Coat finish as standard.