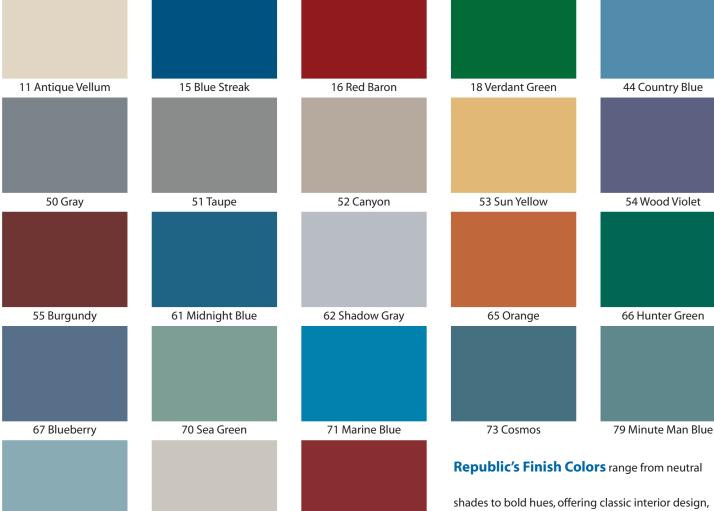

## **Finish Colors**

## **Lockers - Color Availability**

All standard spray finish colors are available at no extra charge on all Republic locker door and frame assemblies. Locker body components (with the exception of athletic lockers) are furnished with attractive 83 Decorator Tan finish as standard. All components of Heavy Duty Ventilated, All Welded Ventilated and MVP Athletic Lockers are supplied in the same color chosen for the door frame.

Lockers will be provided in Baked Enamel finish unless Powder Coat is specified (10 frame minimum per color). To designate Powder Coat, add the letter "w" to the two-digit color number.

NOTE: Welded lockers are furnished in Powder Coat finish as standard.

The following color options are also available. Please call us or contact your Republic Representative for specific cost information.

- Exposed tops and/or sides painted to match door and frame color
- Locker backs painted to match door and frame color
- All locker body parts painted to match door and frame color
- · Special paint film thickness or two-coat finish
- Doors and frames painted different colors (two-tone)\*

\*Minimum order of 50 frames required when two-tone or non-standard colors are selected

Special Colors: Republic will attempt to match any color submitted, but we cannot assure color match capability in all cases. Our ability to match non-standard colors is limited by the ability to economically formulate a paint mix that is in compliance with Federal and State EPA regulations. You will be advised at the earliest possible date after sample submission as to the availability of a color match.

Color representations shown on front may vary slightly from actual painted product. Color sample plates may be obtained from your Republic Representative.

**800.477.1255 • fax: 330.454.7772** 1038 Belden Ave. NE, Canton, OH 44705